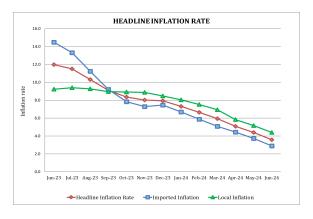

The annual average inflation rate decelerated to 3.6 percent in June 2024, from 4.4 percent in the previous month and was well below 12.0 percent in the same month of 2023. In addition, the actual level of headline inflation was the same as its projected level, reflecting decreases in both the imported inflation (down to 2.9 percent from 3.7 percent) and local inflation (down to 4.4 percent from 5.2 percent) over the previous month.

## Review of Price Developments June 2024

|      | Table 1: HEADLINE CONSUMER PRICE INDEX (February 2016 = 100) ** |                     |                   |              |           |              |           |                      |           |                          |               |          |           |         |                         |        |          |           |         |
|------|-----------------------------------------------------------------|---------------------|-------------------|--------------|-----------|--------------|-----------|----------------------|-----------|--------------------------|---------------|----------|-----------|---------|-------------------------|--------|----------|-----------|---------|
|      |                                                                 | All Groups<br>Index | Percentage change |              |           |              |           |                      |           | Overall Import Component |               |          |           |         | Overall Local Component |        |          |           |         |
|      |                                                                 |                     |                   | Latest month |           |              |           | 3 mths avg 12 months |           |                          | Annual Annual |          |           |         |                         |        | Annual   | Annual    |         |
|      |                                                                 | Monthly             | 3 months          | 12 months    | over prev | over a       | over prev | over a               | over prev | Index                    |               | 3mths av | Average   | Average | Index                   |        | 3mths av | Average   | Average |
|      |                                                                 | Index               | average           | average      | month     | year earlier | 3mths avg | year earlier         | 12 months |                          | Change        | % chg    | 12 months |         |                         | Change | % chg    | 12 months |         |
|      |                                                                 |                     |                   |              |           |              |           |                      | (AnnAvg)  |                          |               |          |           | Change  |                         |        |          |           | Change  |
| 2021 | June                                                            | 109.2               | 108.0             | 105.8        | 1.4       | 4.1          | 2.4       | 1.7                  | -3.0      | 112.4                    | 0.2           | 4.2      | 107.2     | -4.3    | 106.1                   | 2.6    | 0.6      | 104.4     | -1.7    |
| 2022 | June                                                            | 121.0               | 118.5             | 115.0        | 3.2       | 10.9         | 2.7       | 9.8                  | 8.8       | 131.1                    | 4.2           | 4.2      | 121.8     | 13.6    | 111.2                   | 2.0    | 1.0      | 108.4     | 3.9     |
| 2023 | June                                                            | 133.9               | 132.4             | 128.8        | 1.8       | 10.7         | 2.7       | 11.7                 | 12.0      | 144.2                    | 1.9           | 1.9      | 139.4     | 14.5    | 123.9                   | 1.7    | 3.6      | 118.4     | 9.2     |
|      | July                                                            | 134.0               | 133.1             | 129.5        | 0.0       | 6.9          | 2.3       | 9.8                  | 11.5      | 143.2                    | -0.7          | 1.6      | 140.0     | 13.3    | 124.9                   | 0.8    | 3.0      | 119.3     | 9.4     |
|      | August                                                          | 132.8               | 133.6             | 129.8        | -0.9      | 2.3          | 1.9       | 6.5                  | 10.3      | 140.8                    | -1.6          | 1.2      | 139.8     | 11.2    | 125.0                   | 0.0    | 2.8      | 120.0     | 9.3     |
|      | September                                                       | 131.8               | 132.9             | 129.9        | -0.8      | 1.3          | 0.3       | 3.5                  | 9.1       | 140.1                    | -0.5          | -0.6     | 139.5     | 9.2     | 123.6                   | -1.1   | 1.4      | 120.6     | 9.0     |
|      | October                                                         | 132.3               | 132.3             | 130.3        | 0.4       | 3.6          | -0.6      | 2.4                  | 8.3       | 142.1                    | 1.5           | -1.3     | 139.7     | 7.8     | 122.7                   | -0.7   | 0.2      | 121.1     | 8.9     |
|      | November                                                        | 132.4               | 132.2             | 131.0        | 0.1       | 6.3          | -1.1      | 3.7                  | 8.0       | 142.0                    | -0.1          | -0.9     | 140.4     | 7.3     | 123.1                   | 0.3    | -1.2     | 121.8     | 8.9     |
|      | December                                                        | 132.0               | 132.3             | 131.6        | -0.3      | 6.5          | -0.4      | 5.4                  | 7.9       | 142.0                    | 0.0           | 0.5      | 141.3     | 7.4     | 122.3                   | -0.6   | -1.4     | 122.2     | 8.5     |
|      | January                                                         | 133.4               | 132.6             | 132.1        | 1.0       | 4.1          | 0.2       | 5.6                  | 7.3       | 143.4                    | 1.0           | 1.0      | 141.8     | 6.7     | 123.7                   | 1.1    | -0.6     | 122.6     | 8.0     |
|      | February                                                        | 133.5               | 133.0             | 132.4        | 0.1       | 3.5          | 0.6       | 4.7                  | 6.6       | 145.9                    | 1.7           | 1.7      | 142.2     | 5.9     | 121.4                   | -1.8   | -0.5     | 122.9     | 7.5     |
| 1    | March                                                           | 133.8               | 133.6             | 132.8        | 0.2       | 3.1          | 1.0       | 3.6                  | 5.9       | 145.9                    | 0.0           | 2.1      | 142.7     | 5.1     | 121.9                   | 0.4    | -0.3     | 123.1     | 6.9     |
| 1    | April                                                           | 134.3               | 133.9             | 133.0        | 0.4       | 1.9          | 0.9       | 2.8                  | 5.1       | 146.3                    | 0.3           | 2.5      | 143.1     | 4.4     | 122.6                   | 0.6    | -0.9     | 123.1     | 5.8     |
| 1    | May                                                             | 135.8               | 134.6             | 133.3        | 1.1       | 3.3          | 1.2       | 2.7                  | 4.4       | 146.0                    | -0.2          | 1.6      | 143.5     | 3.7     | 125.8                   | 2.6    | 8.0      | 123.4     | 5.2     |
| 2024 | June                                                            | 135.1               | 135.1             | 133.4        | -0.6      | 8.0          | 1.1       | 2.0                  | 3.6       | 144.1                    | -1.3          | 0.3      | 143.5     | 2.9     | 126.2                   | 0.3    | 2.1      | 123.6     | 4.4     |