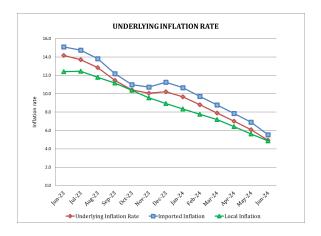

The 'Housing, Water, Electricity, Gas and other Fuels', 'Communication'

'Restaurants' and 'Education' sub-groups remained steady for the month under review.

The Underlying CPI¹ dropped further by 1.5 percent over the previous month but was 0.1 percent higher when compared to the same month of last year. As a result, the annual average underlying inflation rate dropped to 4.9 percent from 6.1 percent in May 2024 and 14.2 percent in June of 2023. It was also well below the projected level of 5.3 percent, reflecting to some extent subdued demand pressures in view of normalized economic activities around this time of the year.

## Table 2: UNDERLYING CONSUMER PRICE INDEX (February 2016 = 100) \*\*

| •         |            |          |                   |                    |                        |                              |       |                          |           |                              |       |                   |                         |         |  |  |  |
|-----------|------------|----------|-------------------|--------------------|------------------------|------------------------------|-------|--------------------------|-----------|------------------------------|-------|-------------------|-------------------------|---------|--|--|--|
|           | All Groups |          |                   | Percent Changes    |                        |                              |       | Overall Import Component |           |                              |       |                   | Overall Local Component |         |  |  |  |
|           |            |          |                   |                    | t Month                | Annual                       |       |                          |           | Annual                       |       |                   |                         | Annual  |  |  |  |
|           | Monthly    | 3 months | 12 months average | over prev<br>month | over a<br>year earlier | Average<br>Percent<br>Change | Index | Monthly<br>Change        | 12 months | Average<br>Percent<br>Change | Index | Monthly<br>Change | 12 months               | Average |  |  |  |
|           | Index      | average  |                   |                    |                        |                              |       |                          | avg       |                              |       |                   | avg                     | Percent |  |  |  |
|           |            |          |                   |                    |                        |                              |       |                          |           |                              |       |                   |                         | Change  |  |  |  |
| 2021 June | 108.4      | 108.1    | 106.2             | 0.3                | 1.6                    | -2.1                         | 110.5 | 0.3                      | 106.9     | -3.3                         | 103.9 | 0.2               | 104.7                   | 0.5     |  |  |  |
| 2022 June | 120.5      | 118.4    | 115.1             | 2.7                | 11.2                   | 8.4                          | 124.1 | 2.2                      | 118.6     | 11.0                         | 112.7 | 3.4               | 107.6                   | 2.8     |  |  |  |
| 2023 June | 137.7      | 135.9    | 131.5             | 1.9                | 14.2                   | 14.2                         | 144.4 | 2.4                      | 136.5     | 15.1                         | 123.2 | 0.6               | 120.5                   | 11.9    |  |  |  |
| July      | 138.2      | 137.0    | 132.4             | 0.4                | 9.1                    | 13.7                         | 145.0 | 0.4                      | 137.7     | 14.7                         | 123.6 | 0.4               | 121.0                   | 11.2    |  |  |  |
| August    | 136.7      | 137.5    | 133.0             | -1.1               | 5.5                    | 12.9                         | 142.6 | -1.6                     | 138.4     | 13.8                         | 124.1 | 0.3               | 121.5                   | 10.5    |  |  |  |
| September | 135.5      | 136.8    | 133.3             | -0.9               | 2.1                    | 11.4                         | 140.7 | -1.3                     | 138.5     | 12.2                         | 124.4 | 0.2               | 121.9                   | 9.6     |  |  |  |
| October   | 135.8      | 136.0    | 133.7             | 0.2                | 3.6                    | 10.4                         | 141.1 | 0.3                      | 138.9     | 11.0                         | 124.6 | 0.2               | 122.4                   | 9.0     |  |  |  |
| November  | 135.1      | 135.5    | 134.4             | -0.6               | 7.1                    | 10.1                         | 139.9 | -0.9                     | 139.8     | 10.7                         | 124.6 | 0.0               | 122.8                   | 8.4     |  |  |  |
| December  | 136.7      | 135.9    | 135.4             | 1.2                | 9.9                    | 10.2                         | 142.4 | 1.8                      | 141.1     | 11.3                         | 124.4 | -0.2              | 123.1                   | 7.7     |  |  |  |
| January   | 138.6      | 136.8    | 136.1             | 1.4                | 6.2                    | 9.7                          | 144.9 | 1.8                      | 142.0     | 10.7                         | 125.0 | 0.5               | 123.5                   | 7.2     |  |  |  |
| February  | 140.9      | 138.7    | 136.7             | 1.6                | 4.8                    | 8.8                          | 148.2 | 2.3                      | 142.6     | 9.7                          | 125.0 | 0.0               | 123.9                   | 6.6     |  |  |  |
| March     | 140.3      | 139.9    | 137.1             | -0.4               | 4.3                    | 7.9                          | 147.3 | -0.6                     | 143.2     | 8.8                          | 125.0 | 0.0               | 124.1                   | 5.7     |  |  |  |
| April     | 140.1      | 140.4    | 137.6             | -0.1               | 3.8                    | 7.0                          | 147.0 | -0.2                     | 143.7     | 7.9                          | 125.1 | 0.1               | 124.3                   | 4.9     |  |  |  |
| May       | 139.9      | 140.1    | 138.0             | -0.1               | 3.5                    | 6.1                          | 146.7 | -0.2                     | 144.2     | 6.9                          | 125.3 | 0.1               | 124.5                   | 4.1     |  |  |  |
| 2024 June | 137.8      | 139.3    | 138.0             | -1.5               | 0.1                    | 4.9                          | 143.6 | -2.1                     | 144.1     | 5.5                          | 125.4 | 0.1               | 124.7                   | 3.5     |  |  |  |