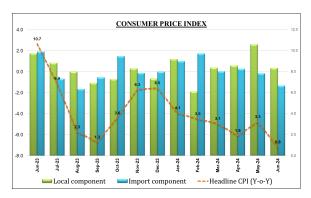

## PRICE DEVELOPMENTS REPORT JUNE 2024

This report is prepared on a monthly basis using monthly Consumer Price Index (CPI) data from the Samoa Bureau of Statistics.

Report No.12: 2023/2024

June 2024

The Headline Consumer Price Index (CPI) fell by 0.6 percent from May 2024 but was 0.8 percent higher when compared to June 2023. This monthly decline was due to a 2.6 percent drop in its imported component while its local component edged up by 0.3 percent.

The annual average inflation rate decelerated to 3.6 percent in June 2024, from 4.4 percent in the previous month and was well below 12.0 percent in the same month of 2023. In addition, the actual level of headline inflation was the same as its projected level, reflecting decreases in both the imported inflation (down to 2.9 percent from 3.7 percent) and local inflation (down to 4.4 percent from 5.2 percent) over the previous month.

The overall monthly reduction in the CPI in June 2024 was underpinned by decreases in the following sub-groups:

- 'Food and Non-Alcoholic Beverages' contracted by 1.5 percent mirroring lower prices for imported goods such as chicken leg, mutton flaps, rice, flour to name a few, despite a 1.1 percent climb in its local component.
- 'Miscellaneous goods and services' fell by 0.7 percent reflecting lower prices for imported toiletries products such as soap and diapers.
- 'Furnishings, Household equipment, and Maintenance' (down by 0.2 percent) highlighting drop in its imported component (mainly washing soap and mosquito coil).
- 'Clothing and Footwear' declined by 1.0 percent reflecting drop in prices for nike running shoes.

In contrast, the following sub-groups recorded increases in the month under review:

- 'Transport' (up by 1.6 percent) reflecting a gain of 2.5 percent in its imported component (due to higher prices for petrol and diesel) whereas its local component fell by 0.2 percent (lower price for Apia-Auckland return trip airfares).
- 'Alcoholic Beverage and Tobacco' (edged up by 0.1 percent) due to a 0.6 percent rise in its imported component, reflecting higher prices for vailima beer.
- 'Recreation and Culture' climbed up by 0.5 percent due to an increase in imported prices for television.

The 'Housing, Water, Electricity, Gas and other Fuels', 'Communication'

'Restaurants' and 'Education' sub-groups remained steady for the month under review.

The Underlying CPI¹ dropped further by 1.5 percent over the previous month but was 0.1 percent higher when compared to the same month of last year. As a result, the annual average underlying inflation rate dropped to 4.9 percent from 6.1 percent in May 2024 and 14.2 percent in June of 2023. It was also well below the projected level of 5.3 percent, reflecting to some extent subdued demand pressures in view of normalized economic activities around this time of the year.