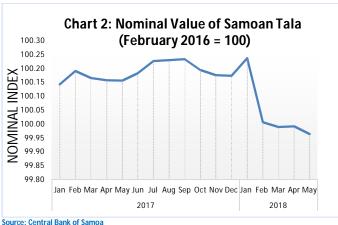

### A. CURRENCY WATCH

In May, the overall nominal effective value of the **Samoan Tala depreciated by 0.0284 percent** against the currency basket. This was due to the weakening of the Tala against the New Zealand dollar (by 2.31 percent), Australian dollar (by 0.27 percent) and Euro (by 1.95 percent), which more than offset the Tala's appreciation against the United States dollar (by 1.82 percent).

| Table 2       |          |              |                                        |                    |                    |  |  |  |  |  |
|---------------|----------|--------------|----------------------------------------|--------------------|--------------------|--|--|--|--|--|
|               | Tal      | a* per forei | gn currenci                            | es (month average) |                    |  |  |  |  |  |
|               |          |              | Movement of the Tala over the previous |                    |                    |  |  |  |  |  |
|               |          |              |                                        | month and the      | e previous year    |  |  |  |  |  |
|               |          |              |                                        | (+) appreciation   | / (-) depreciation |  |  |  |  |  |
|               | May-17   | May-17       |                                        |                    |                    |  |  |  |  |  |
|               |          |              |                                        | (%)                | (%)                |  |  |  |  |  |
| USD/TALA      | 2.5655   | 2.5138       | 2.5595                                 | 1.82               | 0.23               |  |  |  |  |  |
| NZD/TALA      | 1.7813   | 1.8214       | 1.7794                                 | -2.31              | 0.11               |  |  |  |  |  |
| AUD/TALA      | 1.9083   | 1.9316       | 1.9263                                 | -0.27              | -0.94              |  |  |  |  |  |
| EUR/TALA      | 2.8344   | 3.0874       | 3.0273                                 | -1.95              | -6.81              |  |  |  |  |  |
| FJD/TALA      | 1.2254   | 1.2356       | 1.2355                                 | -0.01              | -0.82              |  |  |  |  |  |
| TALA/YEN      | 43.7336  | 42.7938      | 42.8739                                | -0.19              | -1.97              |  |  |  |  |  |
| TALA/CNY      | 2.6842   | 2.5054       | 2.4894                                 | 0.64               | -7.26              |  |  |  |  |  |
| Nominal Index | 100.1560 | 99.9927      | 99.9643                                | -0.0284            | -0.1914            |  |  |  |  |  |