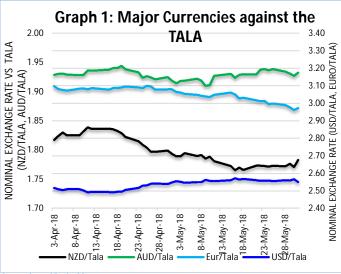

### C. MAJOR CURRENCIES AGAINST THE TALA

Source: Central Bank of Samoa

### A. CURRENCY WATCH

In May, the overall nominal effective value of the **Samoan Tala depreciated by 0.0284 percent** against the currency basket. This was due to the weakening of the Tala against the New Zealand dollar (by 2.31 percent), Australian dollar (by 0.27 percent) and Euro (by 1.95 percent), which more than offset the Tala's appreciation against the United States dollar (by 1.82 percent).

The **United States dollar** (USD) was generally on an uptrend in May supported by the following developments:

- A string of upbeat US economic releases in May, such as consumer prices reaching the 2% target as expected, private payroll rising, improving labour data, stronger first quarter GDP revisions, better than expected industrial production and building permits data, increased manufacturing and services index, improvements in initial jobless claims, and positive core durable goods order;
- A strong wave of buying in the USD due to surging bond yields and economic data pointing to underlying strength in the U.S economy.
- Despite the geopolitical tensions between the U.S and China, coupled with holiday-thinned trading (28 May 2018 - Memorial Day).

The **Euro** slipped from US\$1.20 to USD\$1.15 on the back of:

- Disappointing economic releases out of the region:
  - A slump in German retail sales, and in German and Eurozone services indices, decline in Sentix investor confidence data, and a drop in German industrial orders and consumer inflation;
- A drop in Italy's 10-year bond yields as Italy's antiestablishment 5 Star Movement and anti-immigrant League considered requesting the ECB to forgive \$294.18 billion of debt.

The **Australian dollar** (AUD) traded between US\$0.75 to US\$0.74, depreciating against the USD due to:

- Unfavorable domestic data releases during the month (e.g. Disappointing Q1 GDP, construction work and Q1 wages reports, weaker crude oil and copper prices);
- RBA keeping its cash rate unchanged at a record low of 1.5 percent as expected.

The **New Zealand dollar** (NZD) weakened from around USD\$0.70 to USD\$0.68, after:

- Downbeat data such as the drop in the New Zealand business confidence index, along with the decline in milk and oil commodity prices;
- RBNZ keeping its cash rate unchanged at a record low of 1.75 percent as expected.