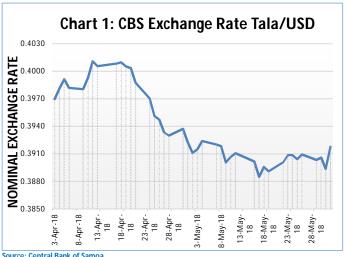

### **B. TABLES AND CHARTS**

Table 1 shows the movements of the currencies in our currency basket together with the FJD, the Yuan and the Yen against the US dollar in May 2018, compared to the previous month and May 2017.

| Table 1                                      |                                                     |                                                                                                        |                                                                                                                                                                                                                                                                                                                                      |                                                                                                                                                                                                                                                                                                                                                                                                                                                                                                                                                                                                                                                                                                                                                                                                                                                                                                                                                                                                                                                                                                                                                                                                                                                                                                                                                                                                                                                                                                                                                                                                                                                                                                                                                                                                                                                                                                                                                                                                                                                                                                                              |  |  |  |  |  |  |
|----------------------------------------------|-----------------------------------------------------|--------------------------------------------------------------------------------------------------------|--------------------------------------------------------------------------------------------------------------------------------------------------------------------------------------------------------------------------------------------------------------------------------------------------------------------------------------|------------------------------------------------------------------------------------------------------------------------------------------------------------------------------------------------------------------------------------------------------------------------------------------------------------------------------------------------------------------------------------------------------------------------------------------------------------------------------------------------------------------------------------------------------------------------------------------------------------------------------------------------------------------------------------------------------------------------------------------------------------------------------------------------------------------------------------------------------------------------------------------------------------------------------------------------------------------------------------------------------------------------------------------------------------------------------------------------------------------------------------------------------------------------------------------------------------------------------------------------------------------------------------------------------------------------------------------------------------------------------------------------------------------------------------------------------------------------------------------------------------------------------------------------------------------------------------------------------------------------------------------------------------------------------------------------------------------------------------------------------------------------------------------------------------------------------------------------------------------------------------------------------------------------------------------------------------------------------------------------------------------------------------------------------------------------------------------------------------------------------|--|--|--|--|--|--|
| USD* per other currencies (month average)    |                                                     |                                                                                                        |                                                                                                                                                                                                                                                                                                                                      |                                                                                                                                                                                                                                                                                                                                                                                                                                                                                                                                                                                                                                                                                                                                                                                                                                                                                                                                                                                                                                                                                                                                                                                                                                                                                                                                                                                                                                                                                                                                                                                                                                                                                                                                                                                                                                                                                                                                                                                                                                                                                                                              |  |  |  |  |  |  |
| Movement of other currencies against the USD |                                                     |                                                                                                        |                                                                                                                                                                                                                                                                                                                                      |                                                                                                                                                                                                                                                                                                                                                                                                                                                                                                                                                                                                                                                                                                                                                                                                                                                                                                                                                                                                                                                                                                                                                                                                                                                                                                                                                                                                                                                                                                                                                                                                                                                                                                                                                                                                                                                                                                                                                                                                                                                                                                                              |  |  |  |  |  |  |
|                                              |                                                     |                                                                                                        | over the previous mon                                                                                                                                                                                                                                                                                                                | th and the previous year                                                                                                                                                                                                                                                                                                                                                                                                                                                                                                                                                                                                                                                                                                                                                                                                                                                                                                                                                                                                                                                                                                                                                                                                                                                                                                                                                                                                                                                                                                                                                                                                                                                                                                                                                                                                                                                                                                                                                                                                                                                                                                     |  |  |  |  |  |  |
| (+) appreciation / (-) depreciation          |                                                     |                                                                                                        |                                                                                                                                                                                                                                                                                                                                      |                                                                                                                                                                                                                                                                                                                                                                                                                                                                                                                                                                                                                                                                                                                                                                                                                                                                                                                                                                                                                                                                                                                                                                                                                                                                                                                                                                                                                                                                                                                                                                                                                                                                                                                                                                                                                                                                                                                                                                                                                                                                                                                              |  |  |  |  |  |  |
| May-17                                       | Apr-18                                              | May-18                                                                                                 | Apr-18                                                                                                                                                                                                                                                                                                                               | May-17                                                                                                                                                                                                                                                                                                                                                                                                                                                                                                                                                                                                                                                                                                                                                                                                                                                                                                                                                                                                                                                                                                                                                                                                                                                                                                                                                                                                                                                                                                                                                                                                                                                                                                                                                                                                                                                                                                                                                                                                                                                                                                                       |  |  |  |  |  |  |
|                                              |                                                     |                                                                                                        | (%)                                                                                                                                                                                                                                                                                                                                  | (%)                                                                                                                                                                                                                                                                                                                                                                                                                                                                                                                                                                                                                                                                                                                                                                                                                                                                                                                                                                                                                                                                                                                                                                                                                                                                                                                                                                                                                                                                                                                                                                                                                                                                                                                                                                                                                                                                                                                                                                                                                                                                                                                          |  |  |  |  |  |  |
| 0.6942                                       | 0.7248                                              | 0.6953                                                                                                 | -4.07                                                                                                                                                                                                                                                                                                                                | 0.16                                                                                                                                                                                                                                                                                                                                                                                                                                                                                                                                                                                                                                                                                                                                                                                                                                                                                                                                                                                                                                                                                                                                                                                                                                                                                                                                                                                                                                                                                                                                                                                                                                                                                                                                                                                                                                                                                                                                                                                                                                                                                                                         |  |  |  |  |  |  |
| 0.7437                                       | 0.7686                                              | 0.7526                                                                                                 | -2.08                                                                                                                                                                                                                                                                                                                                | 1.20                                                                                                                                                                                                                                                                                                                                                                                                                                                                                                                                                                                                                                                                                                                                                                                                                                                                                                                                                                                                                                                                                                                                                                                                                                                                                                                                                                                                                                                                                                                                                                                                                                                                                                                                                                                                                                                                                                                                                                                                                                                                                                                         |  |  |  |  |  |  |
| 112.2339                                     | 107.5595                                            | 109.7370                                                                                               | -2.02                                                                                                                                                                                                                                                                                                                                | 2.22                                                                                                                                                                                                                                                                                                                                                                                                                                                                                                                                                                                                                                                                                                                                                                                                                                                                                                                                                                                                                                                                                                                                                                                                                                                                                                                                                                                                                                                                                                                                                                                                                                                                                                                                                                                                                                                                                                                                                                                                                                                                                                                         |  |  |  |  |  |  |
| 6.8863                                       | 6.2970                                              | 6.3716                                                                                                 | -1.18                                                                                                                                                                                                                                                                                                                                | 8.08                                                                                                                                                                                                                                                                                                                                                                                                                                                                                                                                                                                                                                                                                                                                                                                                                                                                                                                                                                                                                                                                                                                                                                                                                                                                                                                                                                                                                                                                                                                                                                                                                                                                                                                                                                                                                                                                                                                                                                                                                                                                                                                         |  |  |  |  |  |  |
| 1.1041                                       | 1.2279                                              | 1.1828                                                                                                 | -3.67                                                                                                                                                                                                                                                                                                                                | 7.13                                                                                                                                                                                                                                                                                                                                                                                                                                                                                                                                                                                                                                                                                                                                                                                                                                                                                                                                                                                                                                                                                                                                                                                                                                                                                                                                                                                                                                                                                                                                                                                                                                                                                                                                                                                                                                                                                                                                                                                                                                                                                                                         |  |  |  |  |  |  |
| 0.4776                                       | 0.4916                                              | 0.4827                                                                                                 | -1.81                                                                                                                                                                                                                                                                                                                                | 1.07                                                                                                                                                                                                                                                                                                                                                                                                                                                                                                                                                                                                                                                                                                                                                                                                                                                                                                                                                                                                                                                                                                                                                                                                                                                                                                                                                                                                                                                                                                                                                                                                                                                                                                                                                                                                                                                                                                                                                                                                                                                                                                                         |  |  |  |  |  |  |
|                                              | May-17  0.6942 0.7437 112.2339 6.8863 1.1041 0.4776 | May-17 Apr-18  0.6942 0.7248 0.7437 0.7686 112.2339 107.5595 6.8863 6.2970 1.1041 1.2279 0.4776 0.4916 | May-17         Apr-18         May-18           0.6942         0.7248         0.6953           0.7437         0.7686         0.7526           112.2339         107.5595         109.7370           6.8863         6.2970         6.3716           1.1041         1.2279         1.1828           0.4776         0.4916         0.4827 | Movement of other currencies (month average)   Movement of other curre |  |  |  |  |  |  |