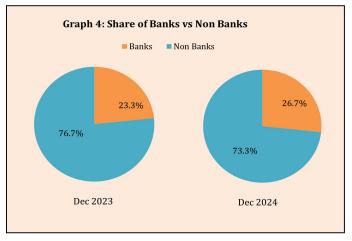

\$7.2 million, 'Others' by \$4.3 million and 'In kind transfers' by \$0.1 million.

In terms of remittance channels, the shares of funds that was sent through Money Transfer Operators (MTOs) rose to 73.3 percent (from 71.5 percent in November 2024) but was lower than 76.7 percent in December last year. However, funds received through the commercial banks contracted to 26.7 percent from 28.5 percent a month ago but higher than 23.3 percent in the same month last year. (See Graph 4)