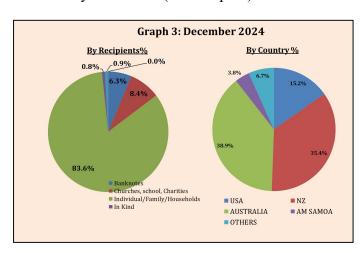

## VISITOR EARNINGS & REMITTANCES REPORT

The hike over the previous month reflected increases in funds received from Australia (up by \$10.5 million), 'New Zealand' (up \$5.6 million), 'Other countries' (up \$2.2 million) and USA (up \$1.9 million). In terms of recipients, higher transfers were recorded for 'Family and households', Non-profit institutions serving households (NPISH) and 'Pension by residents'. (See Graph 3)

As a result, total inflow of remittances in the **first** six months of FY2024/25 grew further by 5.6 percent (or \$25.4 million) to a total of \$477.3 million over the corresponding period of last year. This was underpinned by increased funds from Australia (up by \$24.4 million), 'Other countries' (up by \$5.3 million) and American Samoa (up by \$0.2 million). Partially responsible for this growth was the depreciation of the Samoan Tala against the US dollar by 0.2 percent and New Zealand dollar by 0.6 percent. By recipient, funds for 'Family and households' went up by \$21.2 million, 'NPISH' by

\$7.2 million, 'Others' by \$4.3 million and 'In kind transfers' by \$0.1 million.

In terms of remittance channels, the shares of funds that was sent through Money Transfer Operators (MTOs) rose to 73.3 percent (from 71.5 percent in November 2024) but was lower than 76.7 percent in December last year. However, funds received through the commercial banks contracted to 26.7 percent from 28.5 percent a month ago but higher than 23.3 percent in the same month last year. (See Graph 4)