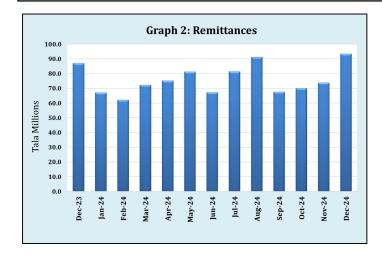

### Remittances

Total remittances also surged by a seasonal 26.9 percent (or \$19.8 million) to \$93.4 million in December 2024 and was 7.4 percent (or \$6.4 million) higher than the same month of last year. This seasonal growth reflects the influx of transfers to families and households for the Christmas and festive holidays. (See Graph 2.)

## VISITOR EARNINGS & REMITTANCES REPORT

The hike over the previous month reflected increases in funds received from Australia (up by \$10.5 million), 'New Zealand' (up \$5.6 million), 'Other countries' (up \$2.2 million) and USA (up \$1.9 million). In terms of recipients, higher transfers were recorded for 'Family and households', Non-profit institutions serving households (NPISH) and 'Pension by residents'. (See Graph 3)

As a result, total inflow of remittances in the **first** six months of FY2024/25 grew further by 5.6 percent (or \$25.4 million) to a total of \$477.3 million over the corresponding period of last year. This was underpinned by increased funds from Australia (up by \$24.4 million), 'Other countries' (up by \$5.3 million) and American Samoa (up by \$0.2 million). Partially responsible for this growth was the depreciation of the Samoan Tala against the US dollar by 0.2 percent and New Zealand dollar by 0.6 percent. By recipient, funds for 'Family and households' went up by \$21.2 million, 'NPISH' by

\$7.2 million, 'Others' by \$4.3 million and 'In kind transfers' by \$0.1 million.

In terms of remittance channels, the shares of funds that was sent through Money Transfer Operators (MTOs) rose to 73.3 percent (from 71.5 percent in November 2024) but was lower than 76.7 percent in December last year. However, funds received through the commercial banks contracted to 26.7 percent from 28.5 percent a month ago but higher than 23.3 percent in the same month last year. (See Graph 4)