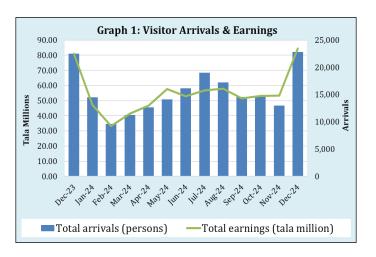

## Visitor Arrivals<sup>1</sup>

Total number of visitor arrivals at the end of the year recorded a significant seasonal increase of 75.7 **percent (or 9,832 visitors)** over the previous month, reaching a total of **22,828 visitors**. This was also 1.4 percent (or 316 visitors) higher when compared to the same month in 2023. (See Graph 1).

Apart from the usual peak during the festive season, there were also one-off events during the month like the Seventh-day Adventist Trans-Pacific Union Youth Congress 2024. Other gatherings such as weddings, family reunions and chiefly title bestowments, contributed to the influx of the Samoan diaspora returning to visit their families.

Largely responsible for the higher visitor arrivals in December 2024 from the previous month were visitors from 'New Zealand' (up by 5,522 visitors), Australia (by 3,264 visitors), USA (655 visitors) and American Samoa (by 517 visitors). These were

As a result, total visitor receipts expanded by 58.1 percent (or \$31.0 million) to \$84.4 million compared to the previous month. Likewise, this level was 4.1 percent (or \$3.3 million) higher over the same month of the previous year.

Underpinning this expansion were higher earnings from those who came from New Zealand (by \$14.0 million), Australia (by \$9.4 million), USA (by \$2.9 million), American Samoa (by \$2.9 million) and 'Other countries' (by \$1.9 million). Proceeds from those who were here for 'Visiting friends and families', 'Holiday' and 'Others' rose by \$18.3 million, \$11.7 million and \$2.1 million respectively.

As a result, total visitor earnings for the **first six** months of FY2024/25 expanded by 5.3 percent (or \$18.0 million) to a total of \$357.3 million, over the same period of last year.

partially offset by decreases in arrivals from Europe and 'Other countries'. By purpose, the bulk of this expansion came from those 'Visiting friends and families' (up by 6,960 visitors), on 'Holiday' (up by 3,051 visitors) and 'Other purpose of visit' (4 visitors).