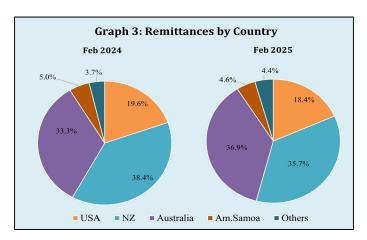

# VISITOR EARNINGS & REMITTANCES REPORT

The decline from the previous month was primarily driven by reduction in funds received from Australia (down by \$5.7 million), USA (by \$1.2 million) and New Zealand (by \$0.8 million). In terms of recipients, lower transfers were recorded for families and households (down by \$6.0 million), hand-carried cash (by \$1.7 million) and In-kind by \$0.1 million. (See Graph 3)

Despite the monthly decline, total remittance inflows in the **first eight months of FY2024/25** increased by **4.5 percent (or \$25.9 million)** to a total of **\$606.9 million** when compared to the same period last year. This growth was primarily driven by higher funds from Australia (by \$30.8 million), 'Other countries' (by \$3.2 million) and USA (by \$0.9 million). Partially contributing to this growth was a depreciation of the Samoan Tala against both the US dollar and Australian dollar by 0.7 percent and a 0.5 percent respectively. By purpose, transfers to 'Family and households' rose by \$26.2 million, 'NPISH' by \$3.5 million and 'Others' by \$0.2 million.