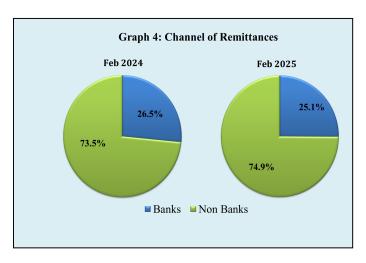

Regarding remittance channels, the proportion of funds transferred through Money Transfer Operators (MTOs) declined to 74.9 percent of total inflows, down from 75.3 percent in January 2025, though still higher than the 73.5 percent recorded in January of the previous year. Conversely, funds received via commercial banks increased to 25.1 percent, up from 24.7 percent in the previous month, but remained lower than the 26.5 percent recorded in the same month last year. (See Graph 4)