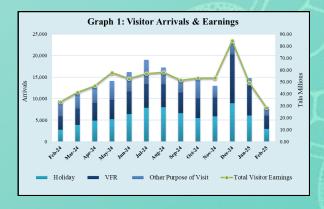

# Visitor Arrivals<sup>1</sup>

Total number of visitor arrivals contracted further by **45.3 percent (or 6,676 visitors)** reaching a **total of 8,070 visitors** compared to the previous month. It was also 16.2 percent (or 1,560 visitors) lower when compared to the same month of last year. (See Graph 1).

The decrease in visitor arrivals compared to the previous month was primarily driven by significant declines in visitor arrivals from New Zealand (down 3,874 visitors), Australia (down 2,618 visitors), the United States (down 201 visitors) and American Samoa (down 133 visitors). However, these reductions were partially offset by an increase in arrivals from 'Other countries' and Europe. Regarding the purpose of visit, reductions were recorded across multiple categories, with 'Visiting friends and family' decreasing by 3,734 visitors, 'Holiday' by 3,116 visitors and 'Other purposes of visit' by 56 visitors.

Total visitor arrivals in the first eight months of FY2024/25 increased by 2.1 percent to a total of 124,121 visitors, when compared to the same period in FY2023/24.

Consequently, total visitor receipts declined further by 42.0 percent (or \$20.6 million) to a total of \$28.5 million and was 14.1 percent (or \$4.7 million) lower than in February 2024.

This was primarily due to reductions in earnings from New Zealand, Australia and American Samoa by \$13.0 million, \$8.1 million and \$0.9 million respectively. Additionally, proceeds from visitors travelling for the purpose of 'Visiting friends and families' fell by \$14.3 million.

Nevertheless, total visitor earnings for the **first eight** months of FY2024/25 grew by 3.6 percent (or \$15.1 million) to \$434.84 million, over the first eight months of FY2023/24.