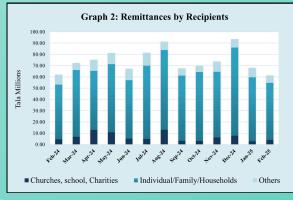

# Remittances

Total remittances fell further by **9.8 percent** (\$6.7 million) in February 2025 to a total of \$61.4 million when compared to the previous month. This decrease was primarily driven by a drop in transfers for 'Families and households'. Additionally, remittances was 1.1 percent (\$0.7 million) lower than in February 2024. (See Graph 2.)