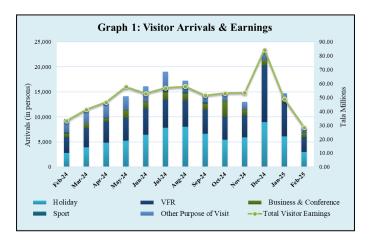

# Visitor Arrivals<sup>1</sup>

Total number of visitor arrivals contracted further by **45.3 percent (or 6,676 visitors)** reaching a **total of 8,070 visitors** compared to the previous month. It was also 16.2 percent (or 1,560 visitors) lower when compared to the same month of last year. (See Graph 1).

The decrease in visitor arrivals compared to the previous month was primarily driven by significant declines in visitor arrivals from New Zealand (down 3,874 visitors), Australia (down 2,618 visitors), the United States (down 201 visitors) and American Samoa (down 133 visitors). However, these reductions were partially offset by an increase in arrivals from 'Other countries' and Europe. Regarding the purpose of visit, reductions were recorded across multiple categories, with 'Visiting friends and family' decreasing by 3,734 visitors, 'Holiday' by 3,116 visitors and 'Other purposes of visit' by 56 visitors.

Total visitor arrivals in the first eight months of FY2024/25 increased by 2.1 percent to a total of 124,121 visitors, when compared to the same period in FY2023/24.

Consequently, total visitor receipts declined further by 42.0 percent (or \$20.6 million) to a total of \$28.5 million and was 14.1 percent (or \$4.7 million) lower than in February 2024.

This was primarily due to reductions in earnings from New Zealand, Australia and American Samoa by \$13.0 million, \$8.1 million and \$0.9 million respectively. Additionally, proceeds from visitors travelling for the purpose of 'Visiting friends and families' fell by \$14.3 million.

Nevertheless, total visitor earnings for the **first eight** months of FY2024/25 grew by 3.6 percent (or \$15.1 million) to \$434.84 million, over the first eight months of FY2023/24.