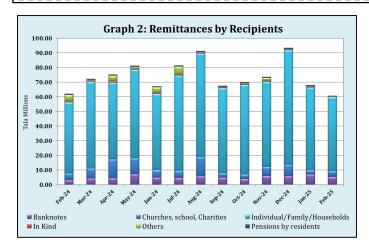

# Remittances

Total remittances fell further by **9.8 percent** (\$6.7 million) in February 2025 to a total of \$61.4 million when compared to the previous month. This decrease was primarily driven by a drop in transfers for 'Families and households'. Additionally, remittances was 1.1 percent (\$0.7 million) lower than in February 2024. (See Graph 2.)

# VISITOR EARNINGS & REMITTANCES REPORT

The decline from the previous month was primarily driven by reduction in funds received from Australia (down by \$5.7 million), USA (by \$1.2 million) and New Zealand (by \$0.8 million). In terms of recipients, lower transfers were recorded for families and households (down by \$6.0 million), hand-carried cash (by \$1.7 million) and In-kind by \$0.1 million. (See Graph 3)

Despite the monthly decline, total remittance inflows in the **first eight months of FY2024/25** increased by **4.5 percent (or \$25.9 million)** to a total of **\$606.9 million** when compared to the same period last year. This growth was primarily driven by higher funds from Australia (by \$30.8 million), 'Other countries' (by \$3.2 million) and USA (by \$0.9 million). Partially contributing to this growth was a depreciation of the Samoan Tala against both the US dollar and Australian dollar by 0.7 percent and a 0.5 percent respectively. By purpose, transfers to 'Family and households' rose by \$26.2 million, 'NPISH' by \$3.5 million and 'Others' by \$0.2 million.