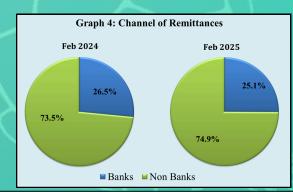

Regarding remittance channels, the proportion of funds transferred through Money Transfer Operators (MTOs) declined to 74.9 percent of total inflows, down from 75.3 percent in January 2025, though still higher than the 73.5 percent recorded in January of the previous year. Conversely, funds received via commercial banks increased to 25.1 percent, up from 24.7 percent in the previous month, but remained lower than the 26.5 percent recorded in the same month last year. (See Graph 4)