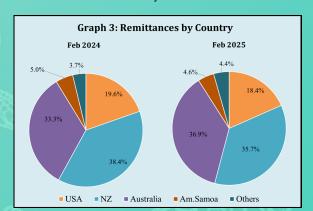

# VISITOR EARNINGS & REMITTANCES REPORT

The decline from the previous month was primarily driven by reduction in funds received from Australia (down by \$5.7 million), USA (by \$1.2 million) and New Zealand (by \$0.8 million). In terms of recipients, lower transfers were recorded for families and households (down by \$6.0 million), hand-carried cash (by \$1.7 million) and In-kind by \$0.1 million. (See Graph 3)

Despite the monthly decline, total remittance inflows in the **first eight months of FY2024/25** increased by **4.5 percent (or \$25.9 million)** to a total of **\$606.9 million** when compared to the same period last year. This growth was primarily driven by higher funds from Australia (by \$30.8 million), 'Other countries' (by \$3.2 million) and USA (by \$0.9 million). Partially contributing to this growth was a depreciation of the Samoan Tala against both the US dollar and Australian dollar by 0.7 percent and a 0.5 percent respectively. By purpose, transfers to 'Family and households' rose by \$26.2 million, 'NPISH' by \$3.5 million and 'Others' by \$0.2 million.