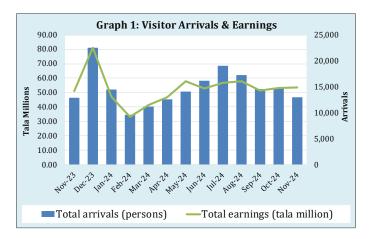

#### Visitor Arrivals<sup>1</sup>

Total number of visitor arrivals fell by **11.3 percent** (or **1,662 visitors**) over the previous month to a total of **12,996 visitors**, which was 1.1 percent (or 140 visitors) higher when compared to November 2023. (See Graph 1).

The drop in visitor arrivals from the previous month primarily reflected a return to normal levels after hosting of the CHOGM in October 2024. As a result, visitors from Europe fell by 54.2 percent, with reductions from 'Other countries' (down by 37.7 percent) and New Zealand (by 9.6 percent). These were partially offset by increased arrivals from American Samoa, USA and Australia. By purpose of visit, reductions were noted for visitors traveling over for 'Business and Conference', 'Sports', 'Visitor friends and families' and 'Other purpose of visit' by 60.6 percent, 26.6 percent, 4.8 percent and 0.7 percent in that order.

Primarily underpinning this overall monthly increase were higher visitor earnings from Australia (by \$4.0 million), USA (by \$1.0 million) and American Samoa (by \$0.8 million). Proceeds from those here for 'Visiting friends and families' and 'Holiday' rose by 32.6 percent and 16.5 percent respectively.

Total visitor earnings for the first five months of FY2024/25 expanded by 5.7 percent (or \$14.6 million) to a total of \$272.9 million.