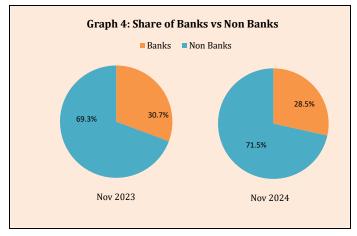

In terms of remittance channels, the shares of funds that was sent through Money Transfer Operators (MTOs) shrank to 71.5 percent (from 80.2 percent in October 2024) but was up from 69.3 percent in November last year. Funds received through the commercial banks rose to 28.5 percent from 19.8

percent a month ago but lower than 30.7 percent in the same month last year. (See Graph 4)

According to the data obtained from *Send Money Pacific*<sup>2</sup>, the average monthly cost of remitting NZD\$200.00 to Samoa dropped to 7.41 percent in the month under review from 8.02 percent in November 2023. Similarly, the average cost of sending AUD\$200.00 to Samoa also contracted to 6.67 percent compared to 7.08 percent in the same month last year. Despite these reductions, the average remittance costs to the Samoan corridor remain well above the UN's SDG target of 3.0 percent or less by 2030.