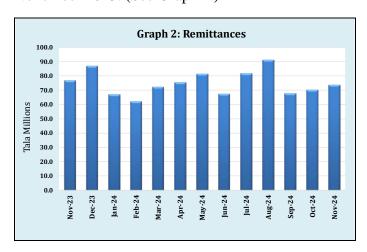

#### **Remittances**

Total private remittances expanded further by 5.1 percent (or \$3.6 million) to \$73.6 million in November 2024 but was 4.2 percent lower than November 2023. (See Graph 2.)

<sup>&</sup>lt;sup>1</sup> Samoa re-opened its border to international travelers on 1<sup>st</sup> August 2022. Cruise ship tourists are not counted as tourist as they are only in Samoa for a day but their spending are included as part of tourism earnings.

Due to a 13.5 percent hike in the average visitor spending in the month under review, **total visitor receipts** went up slightly by **0.6 percent (or \$0.3 million)** to a total of **\$53.4 million** in November 2024. Moreover, this level was also 4.5 percent (or \$2.3 million) higher compared to the same month of the previous year.

### VISITOR EARNINGS & REMITTANCES REPORT

Underpinning the monthly improvement were increases in funds received from New Zealand (up by \$3.9 million), 'Other countries' (up \$2.3 million) as well as marginal hikes from USA (up \$0.1 million) and American Samoa (up \$0.01 million). By purpose, the bulk of this increase was from funds for the Non-profit institutions serving households (NPISH), 'Others' and from 'Banknotes'. On the other hand, funds for 'families and households' and 'in-kind' dropped from the previous month. (See Graph 3)

For the first five months of FY2024/25, total inflow of remittances rose further by **5.2 percent (or \$19.0 million) to a total of \$383.4 million** compared to the same period in the previous fiscal year. This reflected higher funds received from all the main markets such as New Zealand (up by \$27.4 million), Australia (up by 25.8 million), USA (up by \$12.3 million) American Samoa (up by \$4.1 million) and 'Others' (up by \$4.0 million). Also contributing to an expansion in private remittances was the depreciation of the Samoan Tala against the US dollar by 1.4 percent over the month. By recipient, funds for 'Family and households' expanded by 4.1 percent (or \$14.1 million) to \$313.2 million, while 'NPISH' rose by \$6.2 million. (See Graph 3)