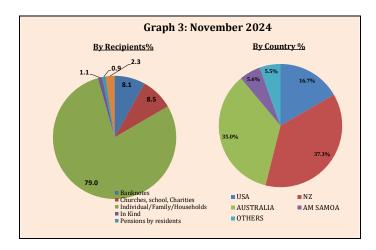

### VISITOR EARNINGS & REMITTANCES REPORT

Underpinning the monthly improvement were increases in funds received from New Zealand (up by \$3.9 million), 'Other countries' (up \$2.3 million) as well as marginal hikes from USA (up \$0.1 million) and American Samoa (up \$0.01 million). By purpose, the bulk of this increase was from funds for the Non-profit institutions serving households (NPISH), 'Others' and from 'Banknotes'. On the other hand, funds for 'families and households' and 'in-kind' dropped from the previous month. (See Graph 3)

For the first five months of FY2024/25, total inflow of remittances rose further by **5.2 percent (or \$19.0 million) to a total of \$383.4 million** compared to the same period in the previous fiscal year. This reflected higher funds received from all the main markets such as New Zealand (up by \$27.4 million), Australia (up by 25.8 million), USA (up by \$12.3 million) American Samoa (up by \$4.1 million) and 'Others' (up by \$4.0 million). Also contributing to an expansion in private remittances was the depreciation of the Samoan Tala against the US dollar by 1.4 percent over the month. By recipient, funds for 'Family and households' expanded by 4.1 percent (or \$14.1 million) to \$313.2 million, while 'NPISH' rose by \$6.2 million. (See Graph 3)